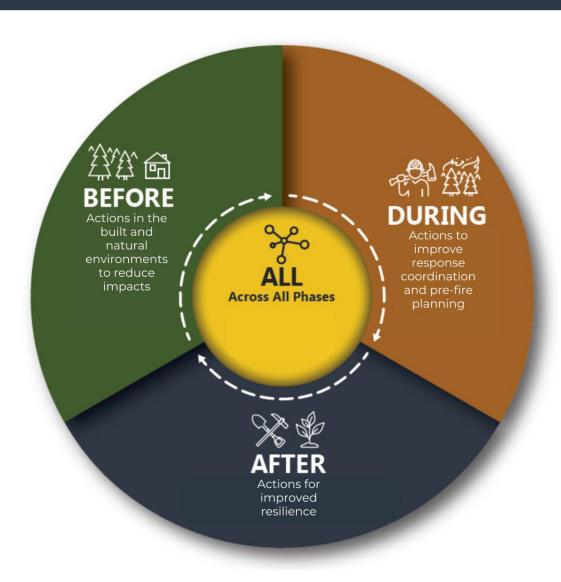

Elizabeth King, CEM

Wildland Fire Mitigation and Management Commission Member

**Department of Commerce** 

## Agenda

Overview of the Commission

#### Final report

- Recommendations
- Key themes & Concepts

### On Fire: Commission Report



Congress took bipartisan action to establish the Wildland Fire Mitigation and Management Commission

## **Key Concepts**



The Commission also found broad agreement that federal agencies alone cannot effectively address a challenge of this magnitude.

This requires meaningful shared actions with a range of entities: states, local governments, Tribes, residents, non-governmental ...

#### RECOMMENDATIONS

# Report Organization



## **Key Concepts**



Taken together, these recommendations are intended to help lead the nation toward better wildfire outcomes including diminished loss of life and property, and functioning and resilient ecosystems.

## Overarching Themes



Core themes within the Commission's recommendations include a call for greater collaboration, improved interoperability, and simplification of the wildfire system.

## **Urgent New Approaches**



### **Supporting Collaboration**





#### **Shifting to Proactive Approaches**



### **Investing in Resilience**



#### Summary

#### **Key Takeaways**

- Report contains 148 consensus recommendations in 340 pages which can be summarized in seven key themes
- Report is comprehensive but not exhaustive

No single recommendation or sentence should be c