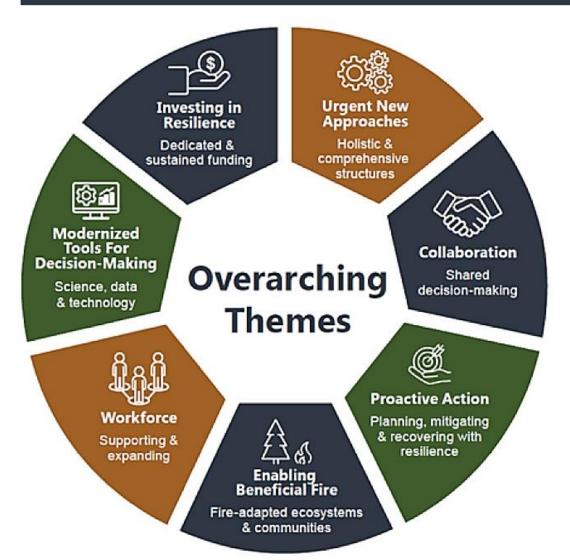

## Overarching Themes

Core themes within the Commission's recommendations include a call for greater collaboration, improved interoperability, and simplification of the wildfire system.

## **Urgent New Approaches**

### **Supporting Collaboration**

#### **Shifting to Proactive Approaches**

### **Investing in Resilience**