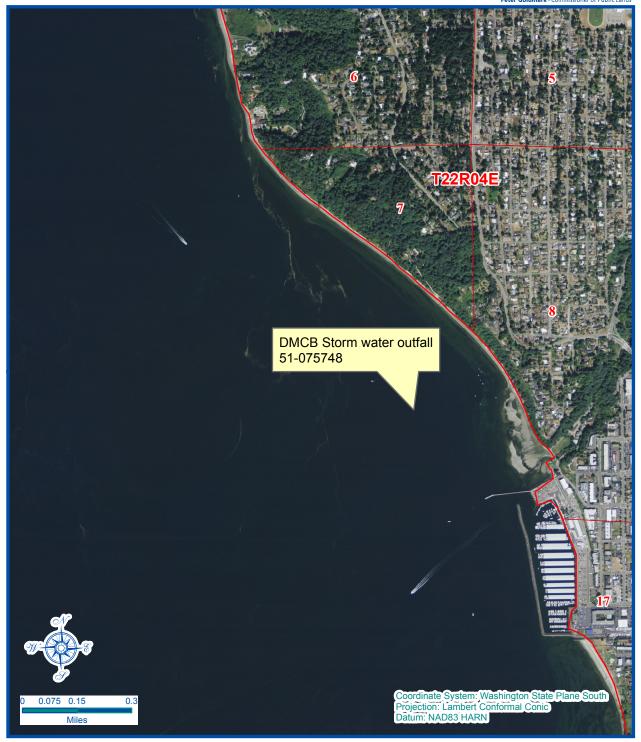

## **Vicinity Map**

Every attempt was made to use the most accurate and current geographic data available. However, due to multiple sources, scales, and the currency of the data used to develop this map Washington Department of Natural Resources cannot accept responsibility for errors and omissions in the data. Furthermore, this data is not survey grade information and cannot be substituted for an official survey. Therefore, there are no warranties that accompany this material Legal Description:

Lat: 47.400789 N, Long: -122.331219 W

Waterward of county parcel number 2009003390 within section 29, T22 N, R4 E, W. M.

Address: City of Des Moines, Beach Park Des Moines, WA 98198

Prepared By: Stephanie Lorenz