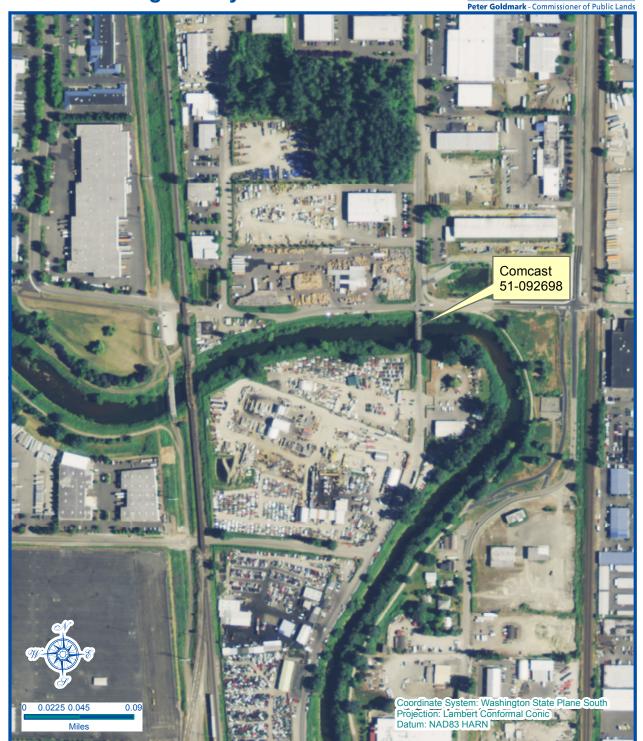

## **Vicinity Map**

Every attempt was made to use the most accurate and current geographic data available. However, due to multiple sources, scales, and the currency of the data used to develop this map Washington Department of Natural Resources cannot accept responsibility for errors and omissions in the data. Furthermore, this data is not survey grade information and cannot be substituted for an official survey. Therefore, there are no warranties that accompany this material Legal Description - Section 25, Township 22N, Range 04E

Address: S 259th St and 3rd Ave S, Kent

Prepared By: GAJ Date: May 22, 2015