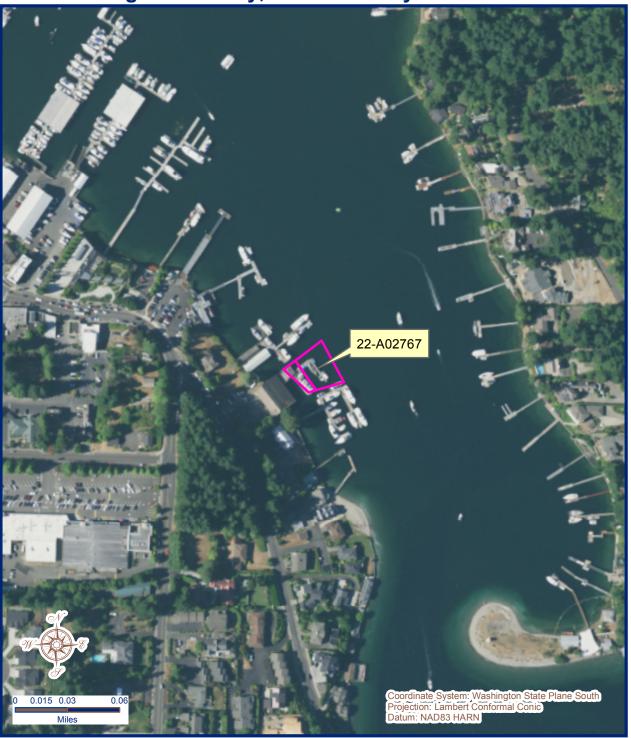

**Authorization Number:** 22-A02767

**Term:** 12 years

**Description:** This agreement will allow the use of State-owned

aquatic lands for the sole purpose of a Private Marina. It is located in Gig Harbor Bay, in Pierce

County, Washington.

**Applicant: Arletta Development Corporation** 

Application No.: 22-A02767

Proposed Use: Lease - Private Marina Location: Gig Harbor Bay, Pierce County

## **Vicinity Map**

Every attempt was made to use the most accurate and current geographic data available. However, due to multiple sources, scales, and the currency of the data used to develop this map Washington Department of Natural Resources cannot accept responsibility for errors and omissions in the data. Furthermore, this data is not survey grade information and cannot be substituted for an official survey. Therefore, there are no warranties that accompany this material

Legal Description - Township 21N, Range 02E, Section 08

Address: 2907 Harborview Drive, Gig Harbor

Prepared By: GAJ Date: October 24, 2016