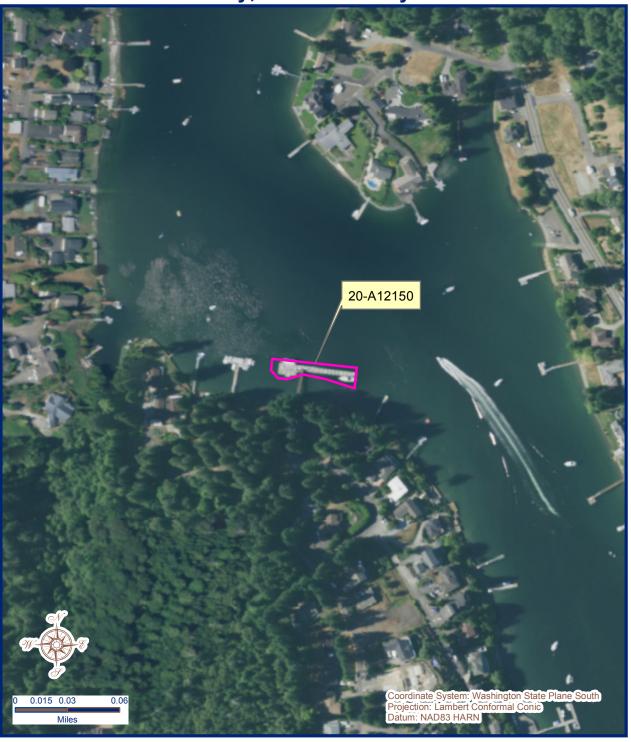

## **Application for Use of State-owned Aquatic Lands**

**Applicant Name:** Tacoma Yacht Club

County: Pierce County
Water Body: Wollochet Bay

**Type of Authorization - Use:** Lease – Private Marina

**Authorization Number:** 20-B12150 **Term:** 12 years

**Description:** This agreement will allow the use of State-owned

aquatic lands for the sole purpose of a Private Marina. It is located in Wollochet Bay, in Pierce

County, Washington.

**Applicant: Tacoma Yacht Club Application No.: 20-A12150** 

**Proposed Use: Lease - Private Marina Location: Wollochet Bay, Pierce County** 

## **Vicinity Map**

Every attempt was made to use the most accurate and current geographic data available. However, due to multiple sources, scales, and the currency of the data used to develop this map Washington Department of Natural Resources cannot accept responsibility for errors and omissions in the data. Furthermore, this data is not survey grade information and cannot be substituted for an official survey. Therefore, there are no warranties that accompany this material