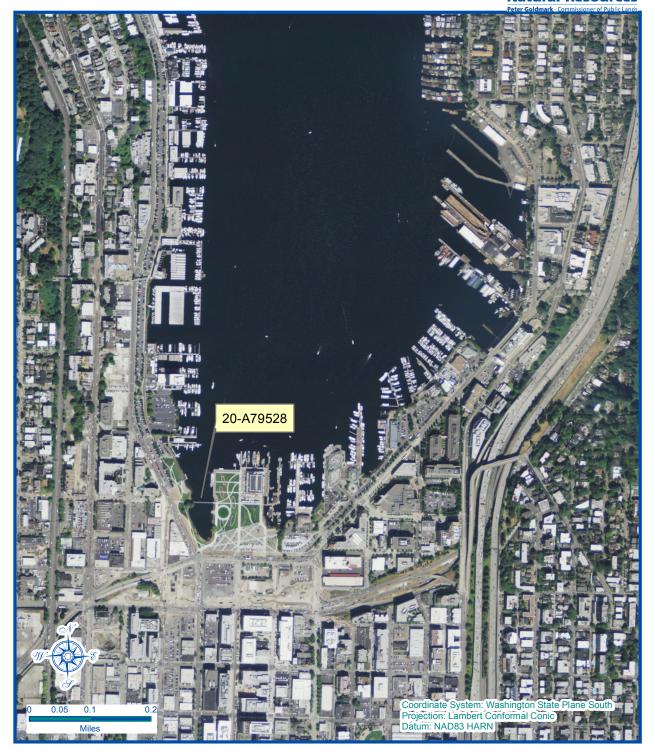

Applicant: Seattle Department of Parks and Recreation Application No.: 20-A79528 Proposed Use: Park Purposes Location: King County

## **Vicinity Map**

Every attempt was made to use the most accurate and current geographic data available. However, due to multiple sources, scales, and the currency of the data used to develop this map Washington Department of Natural Resources cannot accept responsibility for errors and omissions in the data. Furthermore, this data is not survey grade information and cannot be substituted for an official survey. Therefore, there are no warranties that accompany this material Legal Description - Section 30, Township 25N, Range 04E

Address: Lake Union Waterway 3, Seattle, WA

Prepared By: GAJ Date: November 12, 2014