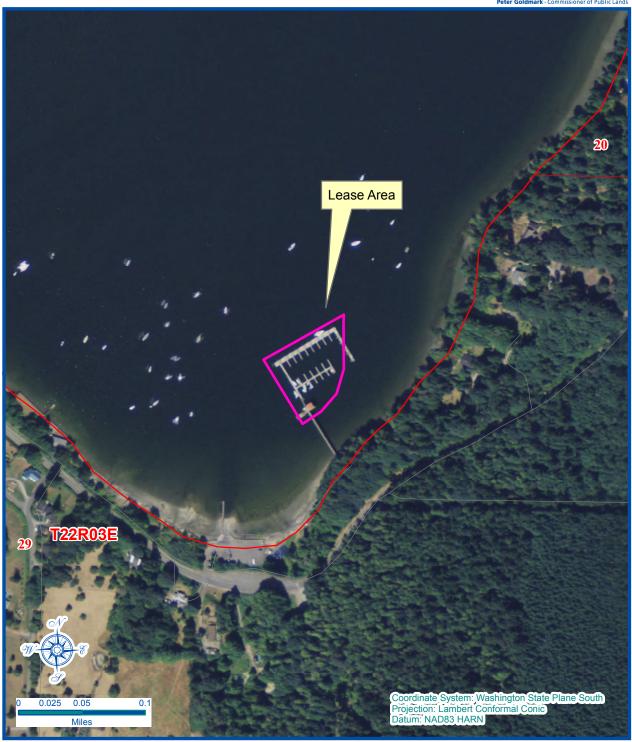

## Dockton Park Marina Authorization No. 20-A09814

**Authorized Use: Public Use & Access Marina** 

**Location: King County** 

## **Vicinity Map**

Every attempt was made to use the most accurate and current geographic data available. However, due to multiple sources, scales, and the currency of the data used to develop this map Washington Department of Natural Resources cannot accept responsibility for errors and omissions in the data. Furthermore, this data is not survey grade information and cannot be substituted for an official survey. Therefore, there are no warranties that accompany this material

Legal Description:

Lat: 47° 22.345' N, Long: 122° 27.227' W

Waterward of county parcel number 2051200315 within section 29, T22 N, R3 E, W. M.

Address: Dockton Road SW Dockton, WA 98070

Prepared By: Rolin Christopherson Date: 9/13/2012