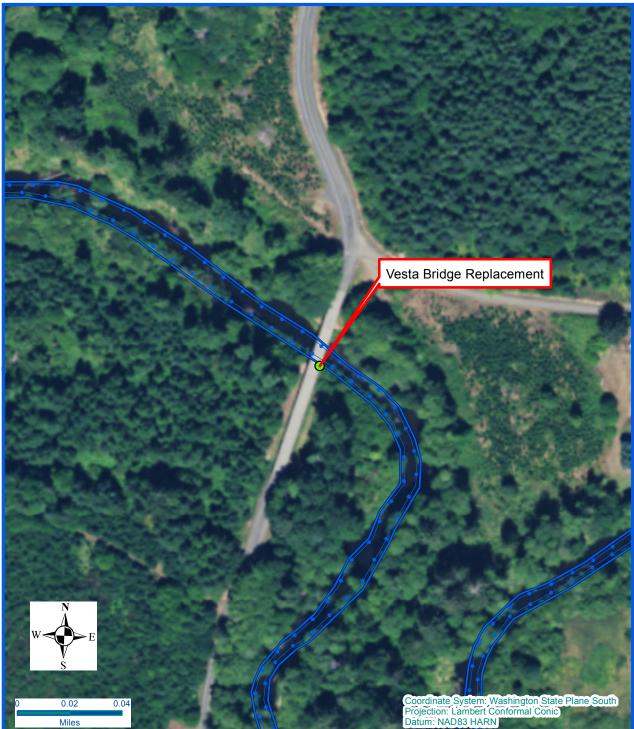

Grays Harbor County Authorization No. 51-095186 Authorized Use: Replacement of Unauthorized Bridge Location: North River, Grays Harbor County

## Vicinity Map

Every attempt was made to use the most accurate and current geographic data available. However, due to multiple sources, scales, and the currency of the data used to develop this map Washington Department of Natural Resources cannot accept responsibility for errors and omissions in the data. Furthermore, this data is not survey grade information and cannot be substituted for an official survey. Therefore, there are no warranties that accompany this material

## **Legal Description:**

Section 31, Township 16 N, Range 07 W, W.M. Latitude: 46.8323 Longitude: -123.5891

> Prepared By: RS Date: 02/01/2017