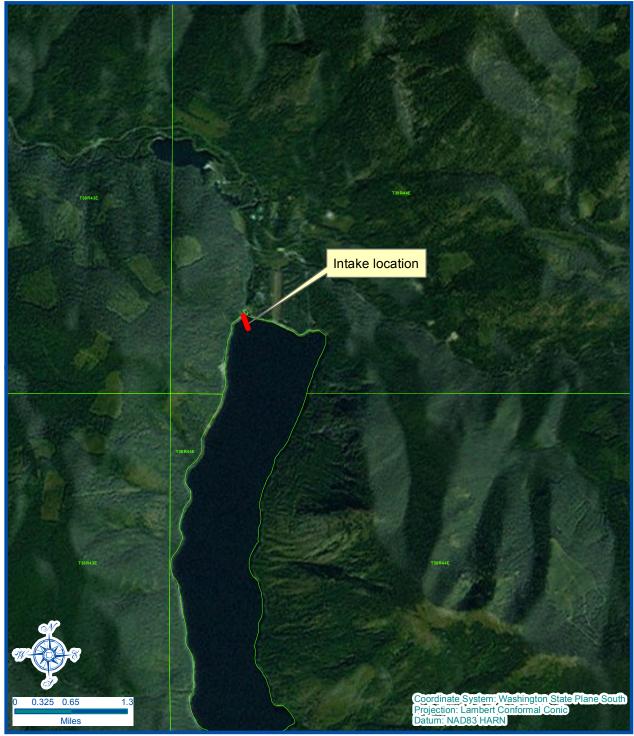

## **Vicinity Map**

Every attempt was made to use the most accurate and current geographic data available. However, due to multiple sources, scales, and the currency of the data used to develop this map Washington Department of Natural Resources cannot accept responsibility for errors and omissions in the data. Furthermore, this data is not survey grade information and cannot be substituted for an official survey. Therefore, there are no warranties that accompany this material

**Legal Description** 

Section 31, Township 39N, Range 44E, W.M. Latitude 48.83886 Longitude -122.28885

Prepared By: CAZ Date: 02/12/2014