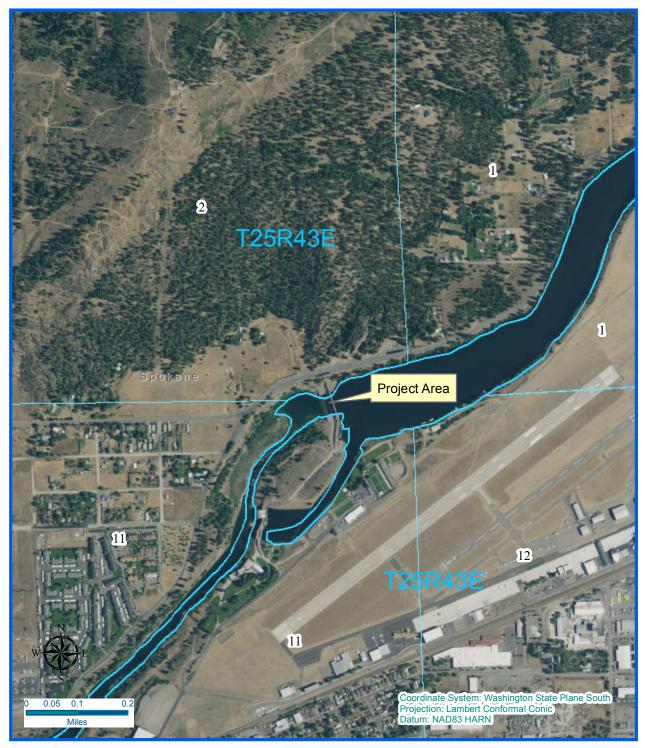

## **Vicinity Map**

Every attempt was made to use the most accurate and current geographic data available. However, due to multiple sources, scales, and the currency of the data used to develop this map Washington Department of Natural Resources cannot accept responsibility for errors and omissions in the data. Furthermore, this data is not survey grade information and cannot be substituted for an official survey. Therefore, there are no warranties that accompany this material

## Lat/Long & Legal Description

Lat: 47.68575N, Long: -117.32889W

Section 11, Township 25N, Range 43E, WM

Prepared By: dh Date: 4/7/2016