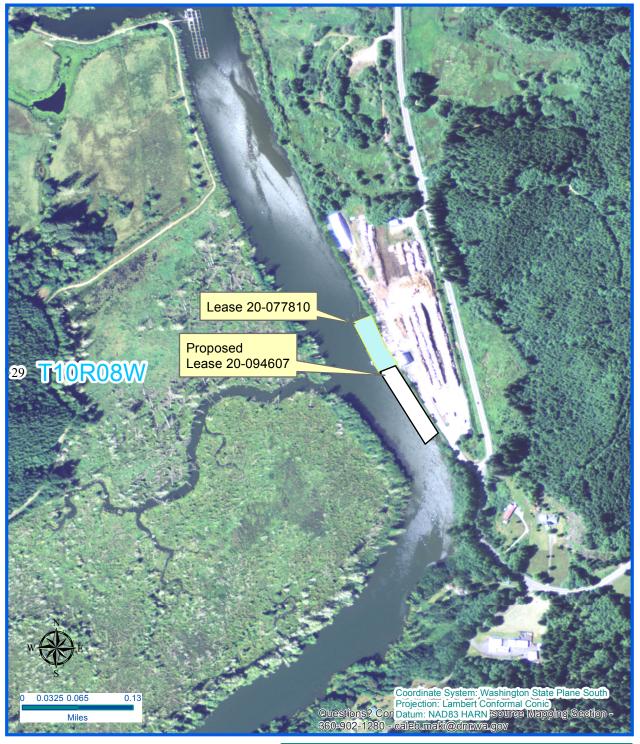

## **Vicinity Map**

Every attempt was made to use the most accurate and current geographic data available. However, due to multiple sources, scales, and the currency of the data used to develop this map Washington Department of Natural Resources cannot accept responsibility for errors and omissions in the data. Furthermore, this data is not survey grade information and cannot be substituted for an official survey. Therefore, there are no warranties that accompany this material

## Lat/Long & Legal Description

Lat: 46.321651 N, Long: -123.692594 W

Section 29, Township 10 N, Range 08 W, WM.

Prepared By: BH Date: 09/09/2016