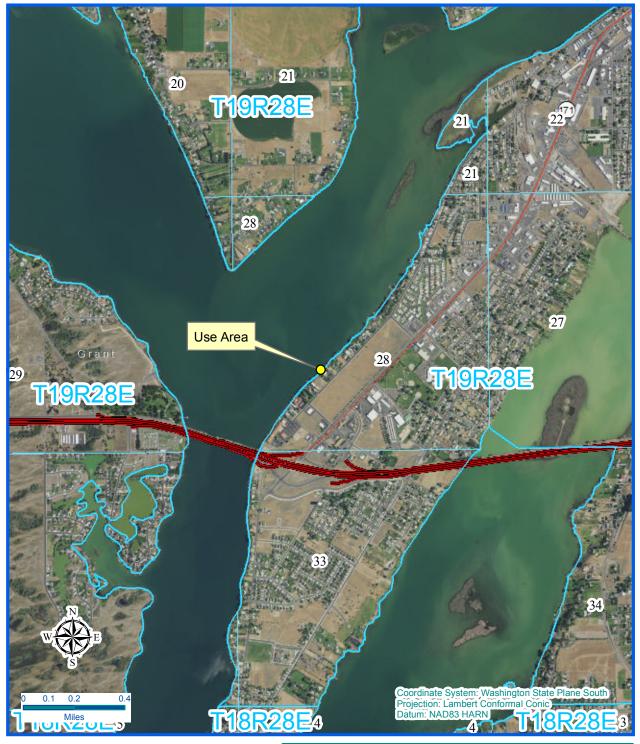

## CC McGraw L.L.C. Authorization No. 20-077861 Authorized Use: Commercial Dock Location: Grant County

## **Vicinity Map**

Every attempt was made to use the most accurate and current geographic data available. However, due to multiple sources, scales, and the currency of the data used to develop this map Washington Department of Natural Resources cannot accept responsibility for errors and omissions in the data. Furthermore, this data is not survey grade information and cannot be substituted for an official survey. Therefore, there are no warranties that accompany this material

## Lat/Long & Legal Description

Lat: 47.106566N, Long: -119.313946W

Section 28, Township 19N, Range 28E, WM

Prepared By: dh Date: 01/24/2017