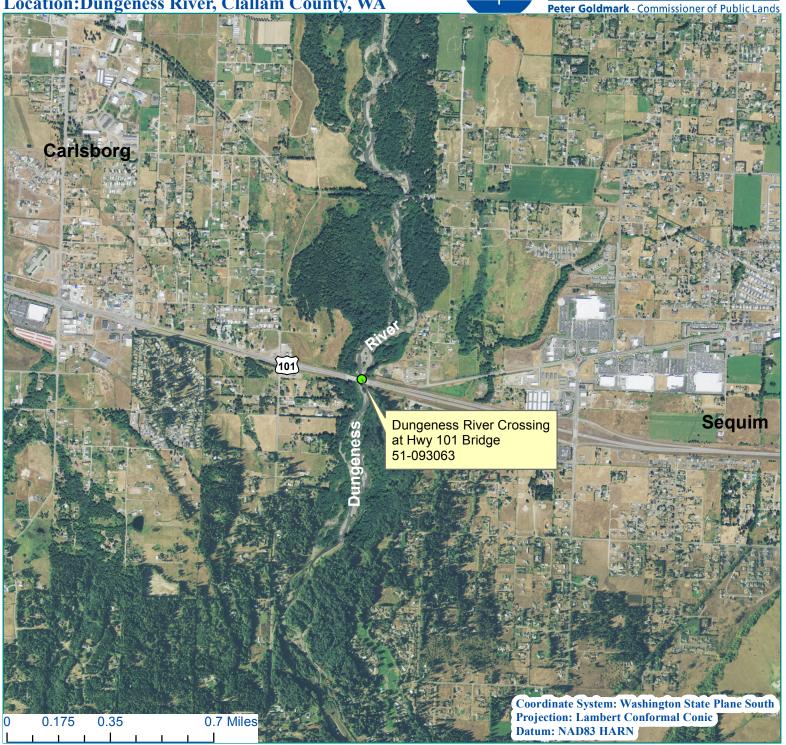

Clallam County Public Works Department Wastewater Conveyance of Carlsborg to Sequim Authorization No. 51-093063 Authorized Use: Easement for sewer pipeline Location:Dungeness River, Clallam County, WA

## Vicinity Map

Every attempt was made to use the most accurate and current geographic data available. However, due to multiple sources, scales, and the currency of the data used to develop this map, Washington Department of Natural Resources cannot accept responsibility for errors and omissions in the data. Furthermore, this data is not survey grade information and cannot be substituted for an officail survey. Therefore, there are no warranties that accompany this material.

Legal Description

Lat: 48.07626111 Long: -123.1506278

Located at the Dungeness River/HWY 101 crossing in Section 23, Township 30 North, Range 4 West, W.M., Clallam County, Washington

Prepared By: JPD 9/24/2015