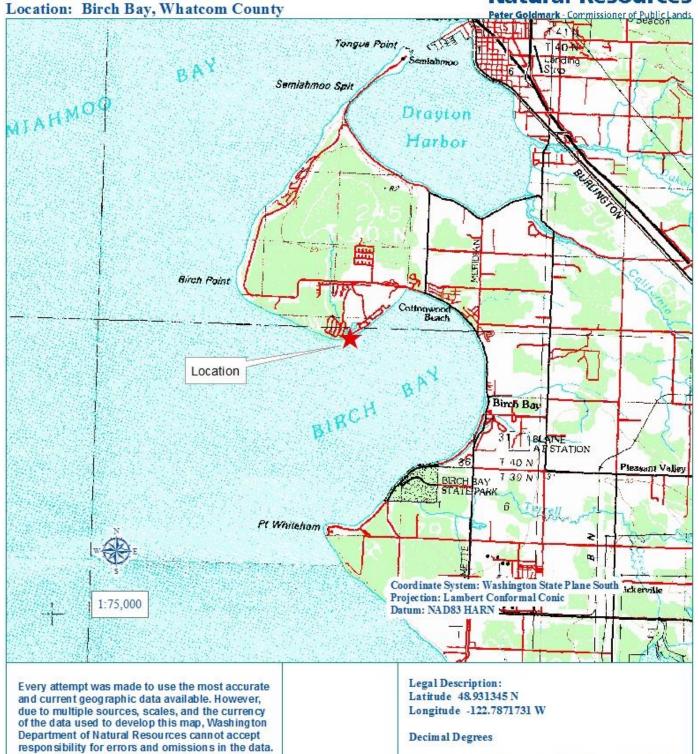

## Vicinity Map

Birch Bay Village Community Club Authorization No. 31-093105

Furthermore, this data is not survey grade

that accompany this material.

information and cannot be substituted for an official survey. Therefore, there are no warrants

Use: Dredging/Material Sales

Ptns of Section 26, Township 40 N, Range 1 W, W. M.

Prepared By: LK Date: 10/5/2015