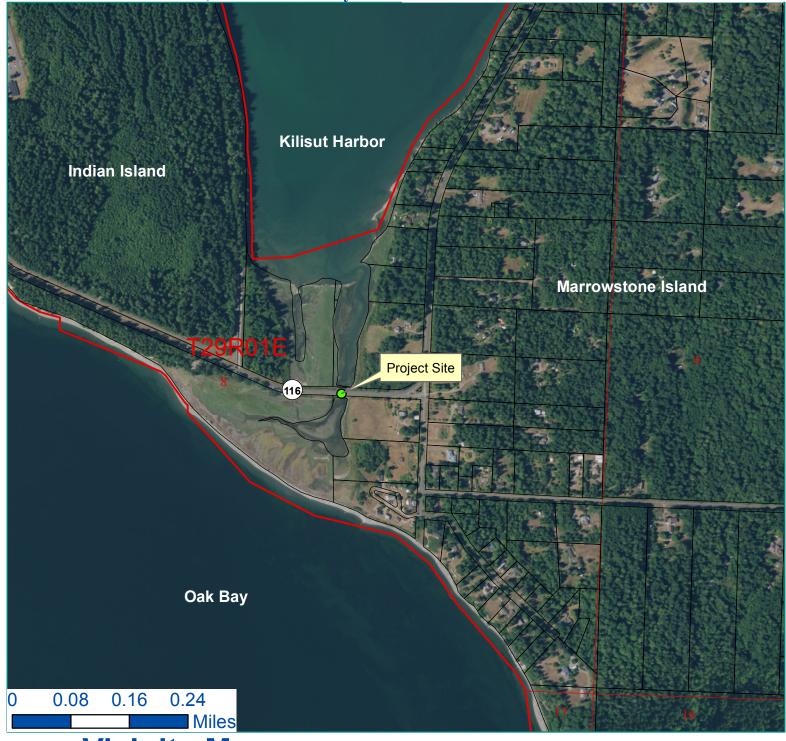

## **Vicinity Map**

Every attempt was made to use the most accurate and current geographic data available. However, due to multiple sources, scales, and the currency of the data used to develop this map, Washington Department of Natural Resources cannot accept responsibility for errors and omissions in the data. Furthermore, this data is not survey grade information and cannot be substituted for an officail survey. Therefore, there are no warranties that accompany this material.

Legal Description:

Lat: 48.0182028 Long: -122.6995972

Located in Section 8, Township 29 North, Range 1 East, W.M., Jefferson County

Prepared By: JPD Date: 06/27/2016