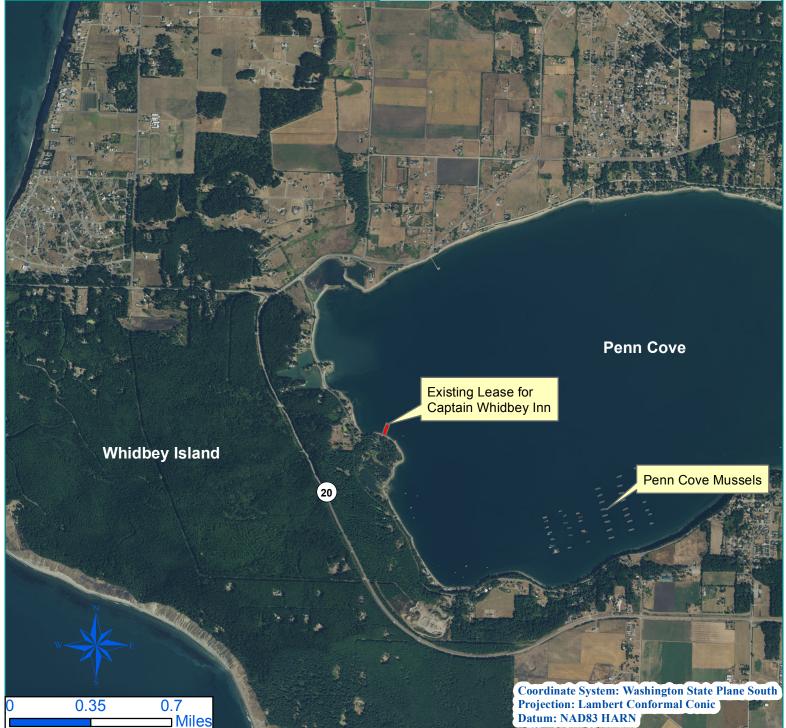

Captain Whidbey Inn, LLC Authorization No.: 20-B11238 Authorized Use: Commercial Recreation Dock Location: Penn Cove, Island County

## Vicinity Map

Every attempt was made to use the most accurate and current geographic data available. However, due to multiple sources, scales, and the currency of the data used to develop this map, Washington Department of Natural Resources cannot accept responsibility for errors and omissions in the data. Furthermore, this data is not survey grade information and cannot be substituted for an officail survey. Therefore, there are no warranties that accompany this material.

## Location:

Located in Section 31, Township 32 N, Range 1 E, W.M., Island County, Washington

Lat: 48.2236 N Long: -122.7277 W

Prepared By: JPD

Date: 09/13/2016