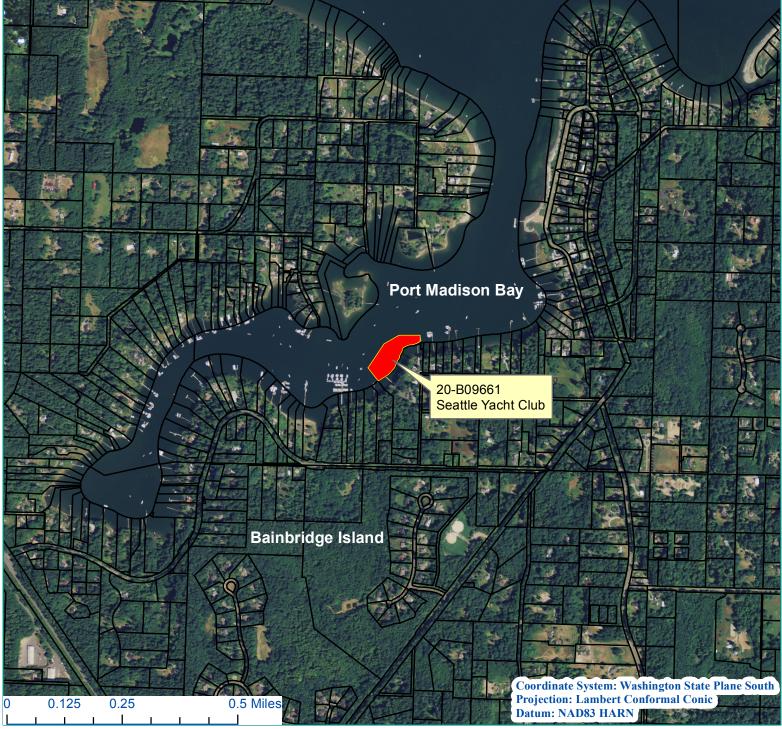

## Vicinity Map

Every attempt was made to use the most accurate and current geographic data available. However, due to multiple sources, scales, and the currency of the data used to develop this map, Washington Department of Natural Resources cannot accept responsibility for errors and omissions in the data. Furthermore, this data is not survey grade information and cannot be substituted for an officail survey. Therefore, there are no warranties that accompany this material.

Seattle Yacht Club Authorization No.: 20-B09661 Authorized Use: Lease - Private Marina Location: Port Madison Bay, Island County