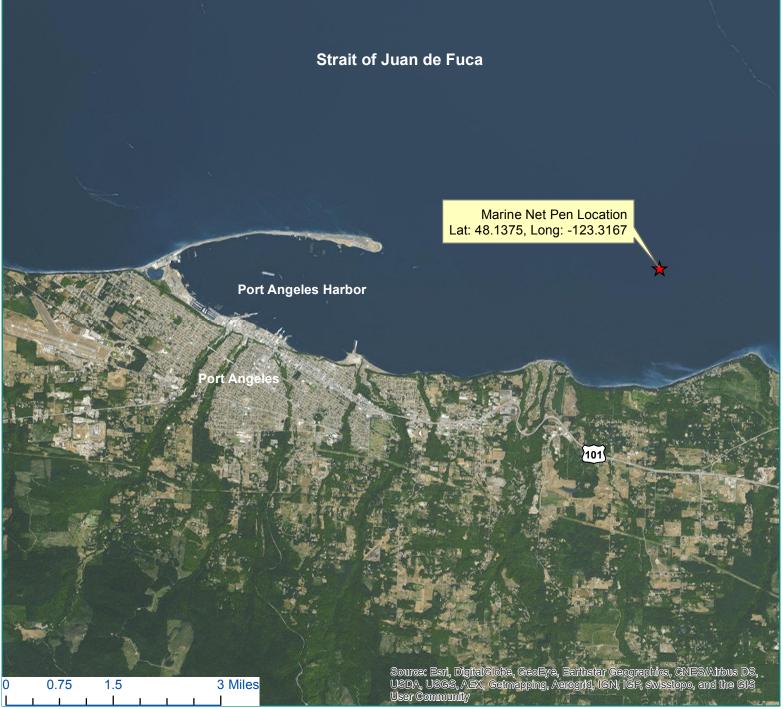

## Vicinity Map

Every attempt was made to use the most accurate and current geographic data available. However, due to multiple sources, scales, and the currency of the data used to develop this map, Washington Department of Natural Resources cannot accept responsibility for errors and omissions in the data. Furthermore, this data is not survey grade information and cannot be substituted for an officail survey. Therefore, there are no warranties that accompany this material.

## Location:

2.0 Miles NE of Morse Creek; 1.5 miles NW of Green Point. Located in a portion of Section 10, Township 30 North, Range 5 West, W.M., Clallam County, Washington.

Prepared By: JPD 02/03/2016