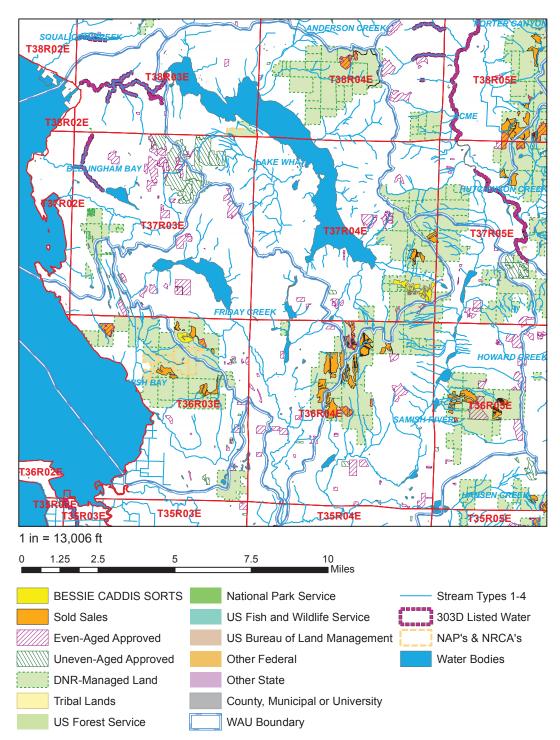

Sale Name: BESSIE CADDIS SORTS Sale District: HAMILTON District Sale Date: January, 2022 WAU: Multiple WAUs WAU Acres: 58270.1 Sale Location: T36R03E 2, 3, T37R04E 25, 26, 36

This color map is produced by the Washington Department of Natural Resources (DNR), for discussion purposes only. If the copy you have is black and white, some of the information may not read correctly. Wetland locations are from the National Wetland Inventory (NWI) database. They are incomplete and may need field verification. The source data for this map is stored on the DNR's Geographic Information System. Although the DNR makes every reasonable effort to keep such data current, it cannot and does not accept liability for any errors or ommissions. No warranty accompanies this material. REFER TO SEPA CHECKLIST FOR ADDITIONAL DETAIL.

\* (Sold Sales, Even-Aged and Uneven-Aged Approved represent data from last seven years only.)