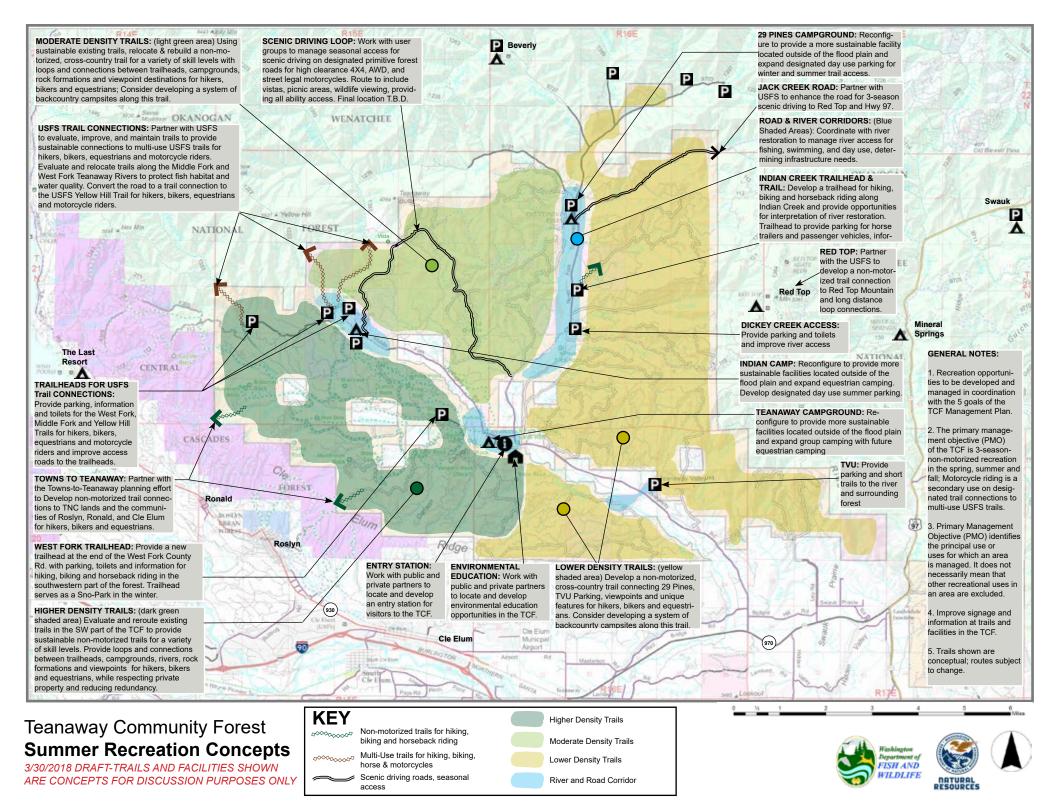

## **Teanaway Community Forest Winter Recreation Concepts**

03/30/218 DRAFT-TRAILS AND FACILITIES SHOWN ARE CONCEPTS FOR DISCUSSION PURPOSES ONLY



PMO Snowmobile Area with groomed trails. PMO Non-motorized winter

recreation area with groomed

cross-country ski trails.



Snowmobile trail sections to be rerouted



where needed











## Teanaway Community Forest Winter Recreation Concepts

03/30/218 DRAFT-TRAILS AND FACILITIES SHOWN ARE CONCEPTS FOR DISCUSSION PURPOSES ONLY



PMO Snowmobile Area with groomed trails.

PMO Non-motorized winter

recreation area with groomed

cross-country ski trails.



to be evaluated and rerouted where needed

Snowmobile trail sections to be rerouted

Non-motorized connections for skiing and snow shoeing