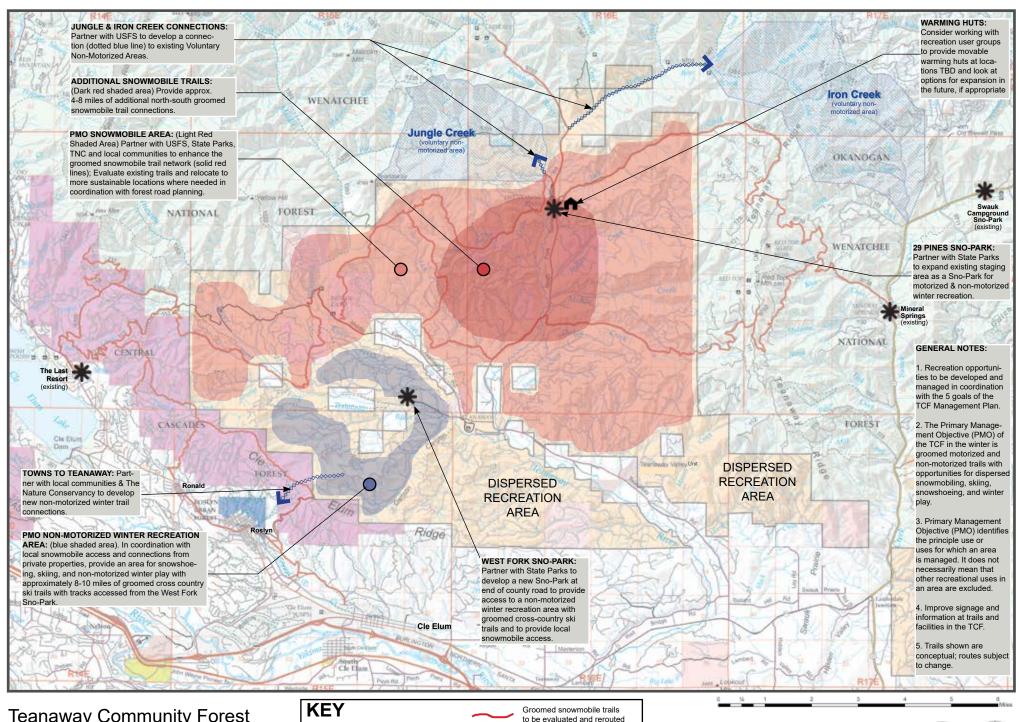

## **Teanaway Community Forest Winter Recreation Concepts**

03/30/218 DRAFT-TRAILS AND FACILITIES SHOWN ARE CONCEPTS FOR DISCUSSION PURPOSES ONLY

PMO Snowmobile Area with groomed trails. PMO Non-motorized winter

recreation area with groomed

cross-country ski trails.

Snowmobile trail sections to be rerouted

where needed

## Teanaway Community Forest Winter Recreation Concepts

03/30/218 DRAFT-TRAILS AND FACILITIES SHOWN ARE CONCEPTS FOR DISCUSSION PURPOSES ONLY

PMO Snowmobile Area with groomed trails.

PMO Non-motorized winter

recreation area with groomed

cross-country ski trails.

to be evaluated and rerouted where needed

Snowmobile trail sections to be rerouted

Non-motorized connections for skiing and snow shoeing