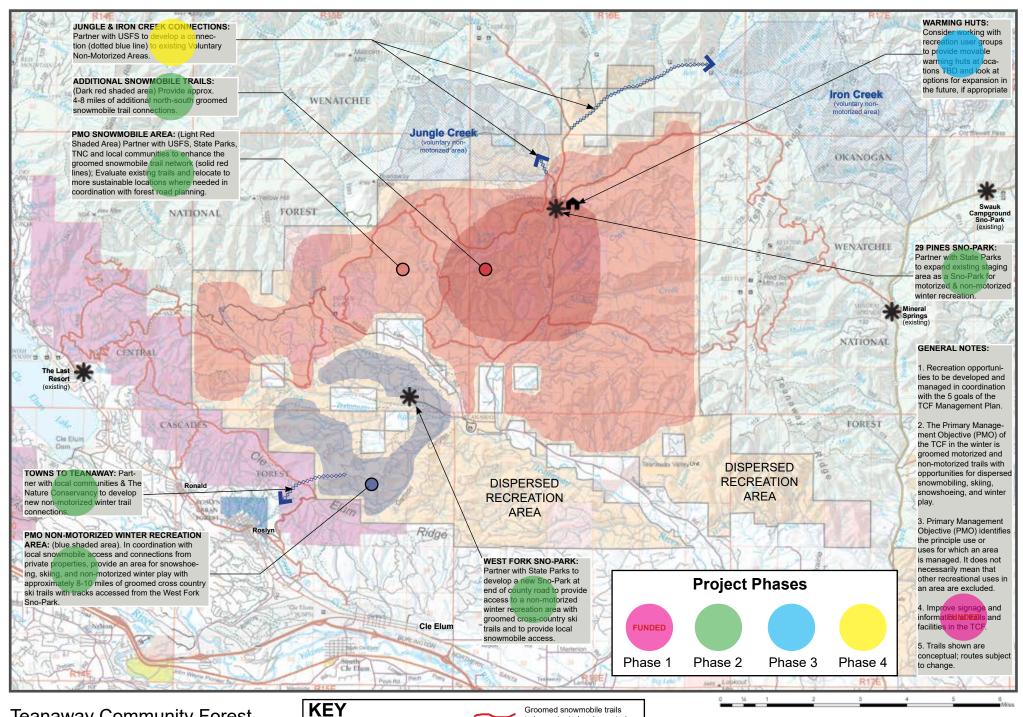

## **Teanaway Community Forest Winter Recreation Concepts**

03/30/218 DRAFT-TRAILS AND FACILITIES SHOWN ARE CONCEPTS FOR DISCUSSION PURPOSES ONLY

PMO Snowmobile Area with groomed trails. PMO Non-motorized winter

recreation area with groomed

cross-country ski trails.

Snowmobile trail sections to be rerouted

where needed

## Teanaway Community Forest Winter Recreation Concepts

03/30/218 DRAFT-TRAILS AND FACILITIES SHOWN ARE CONCEPTS FOR DISCUSSION PURPOSES ONLY

PMO Snowmobile Area with groomed trails.

PMO Non-motorized winter

recreation area with groomed

cross-country ski trails.

to be evaluated and rerouted where needed

Snowmobile trail sections to be rerouted

Non-motorized connections for skiing and snow shoeing