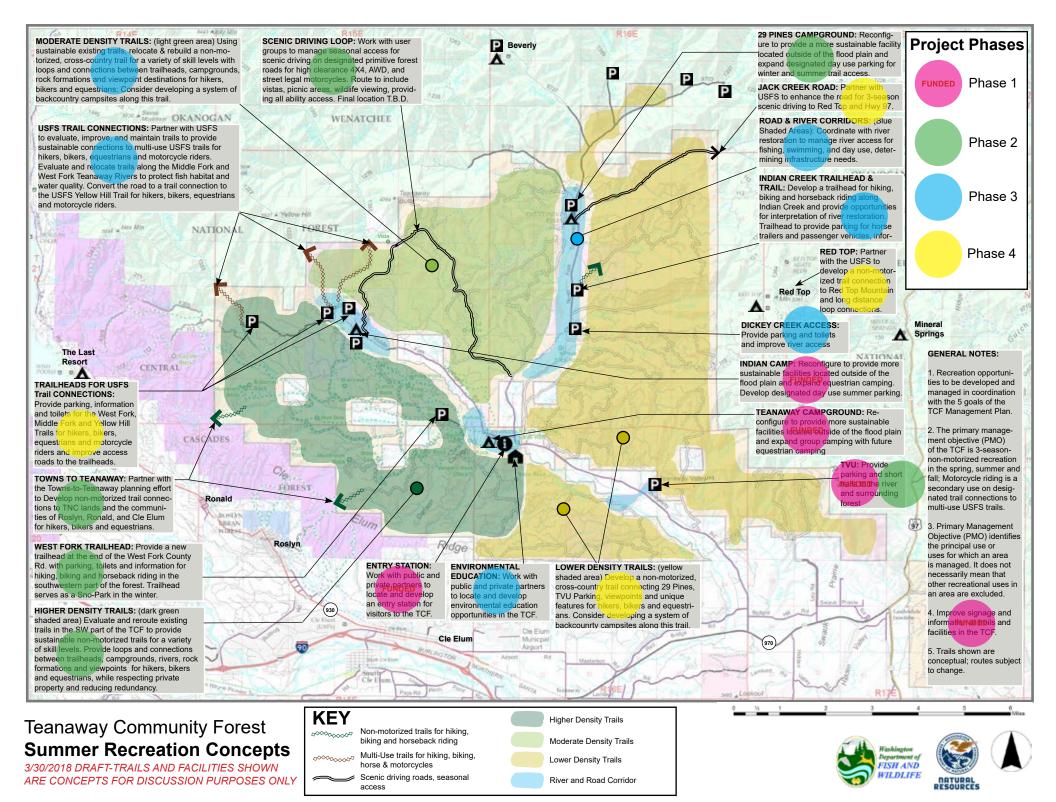

## **Teanaway Community Forest Winter Recreation Concepts**

03/30/218 DRAFT-TRAILS AND FACILITIES SHOWN ARE CONCEPTS FOR DISCUSSION PURPOSES ONLY



PMO Snowmobile Area with groomed trails. PMO Non-motorized winter

recreation area with groomed

cross-country ski trails.



Snowmobile trail sections to be rerouted



where needed











## Teanaway Community Forest Winter Recreation Concepts

03/30/218 DRAFT-TRAILS AND FACILITIES SHOWN ARE CONCEPTS FOR DISCUSSION PURPOSES ONLY



PMO Snowmobile Area with groomed trails.

PMO Non-motorized winter

recreation area with groomed

cross-country ski trails.



to be evaluated and rerouted where needed

Snowmobile trail sections to be rerouted

Non-motorized connections for skiing and snow shoeing