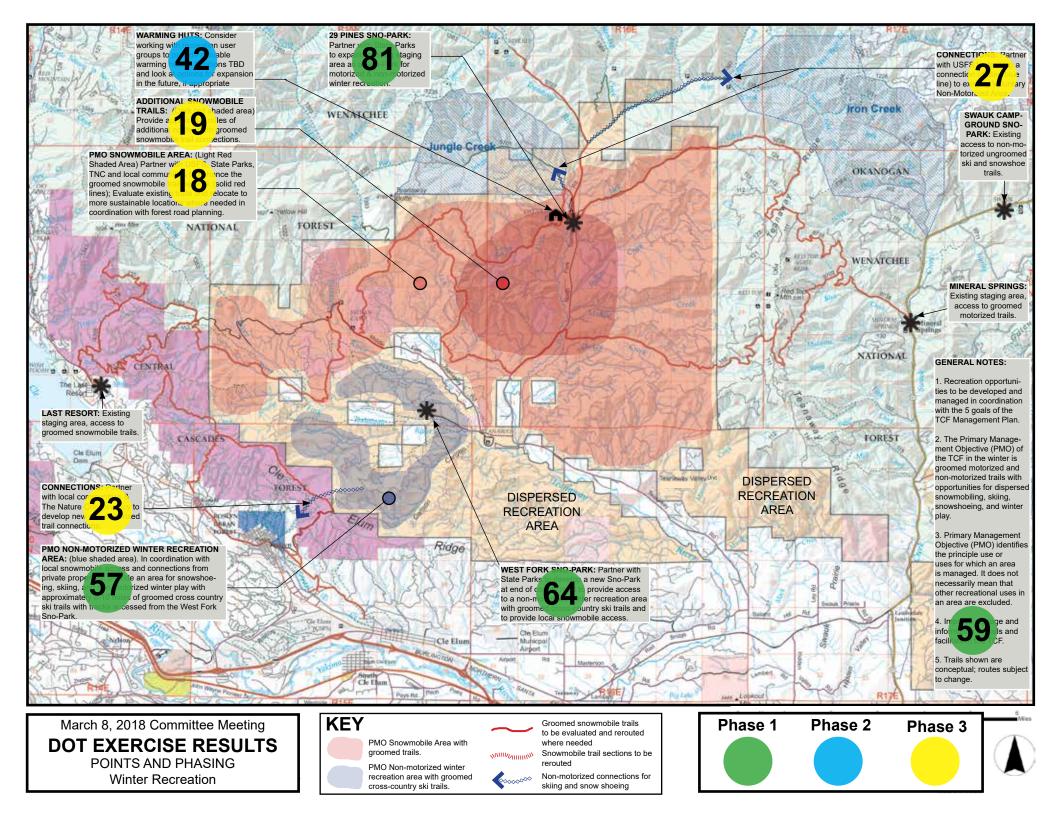

## **Dot Exercise - SCORING**

March 8, 2018 Committee Meeting

|                                     | Red Dots   | No.  | Red   | Green Dots | No.  | Green | Blue Dots  | No.  | Blue  | <b>Yellow Dots</b> | No.  | Yellow | Total  |       |
|-------------------------------------|------------|------|-------|------------|------|-------|------------|------|-------|--------------------|------|--------|--------|-------|
| Project                             | (8 points) | Dots | Sub T | (4 points) | Dots | Sub T | (2 points) | Dots | Sub T | (1 point)          | Dots | Sub T  | Points | Phase |
| Summer Map                          |            |      |       |            |      |       |            |      |       |                    |      |        |        |       |
| Moderate Density Trails             | 8          | 1    | 8     | 4          | 4    | 16    | 2          | 5    | 10    | 1                  | 2    | 2      | 36     | П     |
| USFS Trail connections              | 8          | 4    | 32    | 4          | 0    | 0     | 2          | 6    | 12    | 1                  | 0    | 0      | 44     | Ш     |
| USFS Trail Trailheads               | 8          | 1    | 8     | 4          | 2    | 8     | 2          | 3    | 6     | 1                  | 0    | 0      | 22     | Ш     |
| Towns to Teanaway (Summer)          | 8          | 7    | 56    | 4          | 3    | 12    | 2          | 0    | 0     | 1                  | 0    | 0      | 68     | l I   |
| West Fork Trailhead                 | 8          | 1    | 8     | 4          | 5    | 20    | 2          | 1    | 2     | 1                  | 0    | 0      | 30     | II    |
| Higher Density Trails               | 8          | 9    | 72    | 4          | 2    | 8     | 2          | 1    | 2     | 1                  | 0    | 0      | 82     | l I   |
| Entry Station                       | 8          | 5    | 40    | 4          | 2    | 8     | 2          | 0    | 0     | 1                  | 1    | 1      | 49     | II    |
| Environmental Education             | 8          | 4    | 32    | 4          | 3    | 12    | 2          | 5    | 10    | 1                  | 2    | 2      | 56     | II    |
| Lower Density Trails                | 8          | 0    | 0     | 4          | 9    | 36    | 2          | 5    | 10    | 1                  | 4    | 4      | 50     | Ш     |
| TVU Parking                         | 8          | 0    | 0     | 4          | 1    | 4     | 2          | 3    | 6     | 1                  | 5    | 5      | 15     | Ш     |
| Teanaway Campground                 | 8          | 9    | 72    | 4          | 0    | 0     | 2          | 0    | 0     | 1                  | 0    | 0      | 72     | 1     |
| Indian Camp                         | 8          | 1    | 8     | 4          | 3    | 12    | 2          | 0    | 0     | 1                  | 3    | 3      | 23     |       |
| Dickey Creek Access                 | 8          | 1    | 8     | 4          | 5    | 20    | 2          | 0    | 0     | 1                  | 2    | 2      | 30     | Ш     |
| Indian Creek & Red Top              | 8          | 1    | 8     | 4          | 4    | 16    | 2          | 6    | 12    | 1                  | 0    | 0      | 36     | Ш     |
| Road & River corridors              | 8          | 3    | 24    | 4          | 3    | 12    | 2          | 3    | 6     | 1                  | 1    | 1      | 43     | Ш     |
| Jack Creek Road                     | 8          | 1    | 8     | 4          | 1    | 4     | 2          | 2    | 4     | 1                  | 1    | 1      | 17     | Ш     |
| 29 Pines Campground                 | 8          | 10   | 80    | 4          | 1    | 4     | 2          | 0    | 0     | 1                  | 0    | 0      | 84     | 1     |
| Scneic Driving Loope                | 8          | 5    | 40    | 4          | 4    | 16    | 2          | 4    | 8     | 1                  | 8    | 8      | 72     | l I   |
| Winter Map                          |            |      |       |            |      |       |            |      |       |                    |      |        |        |       |
| Additional Snowmobile Trails        | 8          | 1    | 8     | 4          | 1    | 4     | 2          | 3    | 6     | 1                  | 1    | 1      | 19     |       |
| PMO Snowmobile Area                 | 8          | 0    | 0     | 4          | 0    | 0     | 2          | 7    | 14    | 1                  | 4    | 4      | 18     | 111   |
| Towns to Teanaway (Non-Moto Winter) | 8          | 0    | 0     | 4          | 5    | 20    | 2          | 1    | 2     | 1                  | 1    | 1      | 23     | 111   |
| PMO Non-Motorized Winter Area       | 8          | 5    | 40    | 4          | 3    | 12    | 2          | 2    | 4     | 1                  | 1    | 1      | 57     | L.    |
| West Fork Sno-Park                  | 8          | 5    | 40    | 4          | 4    | 16    | 2          | 3    | 6     | 1                  | 2    | 2      | 64     | 1     |
| Information & Signs                 | 8          | 3    | 24    | 4          | 8    | 32    | 2          | 1    | 2     | 1                  | 1    | 1      | 59     | 1     |
| Connections to USFS Non-Moto Areas  | 8          | 0    | 0     | 4          | 4    | 16    | 2          | 2    | 4     | 1                  | 7    | 7      | 27     |       |
| 29 Pines Sno-Park                   | 8          | 9    | 72    | 4          | 0    | 0     | 2          | 3    | 6     | 1                  | 3    | 3      | 81     | 1     |
| Warming Huts                        | 8          | 1    | 8     | 4          | 5    | 20    | 2          | 3    | 6     | 1                  | 8    | 8      | 42     | Ш     |