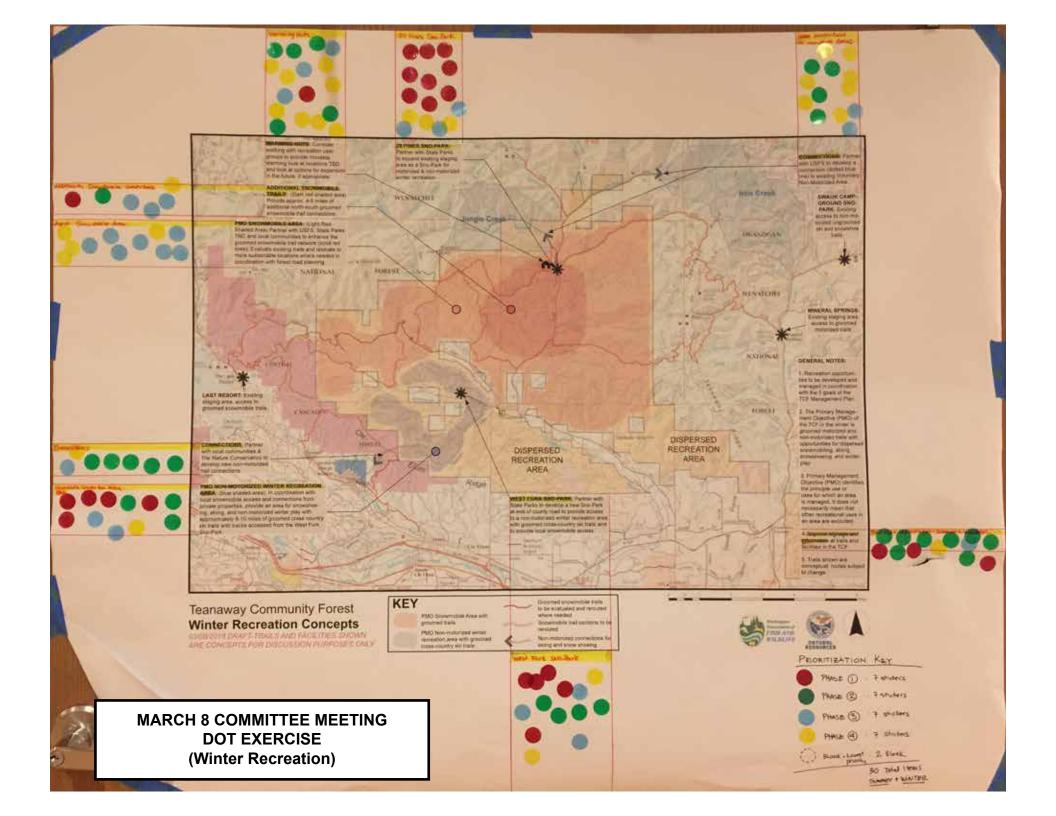

## Prioritization DOT EXERCISE

(Winter and Summer Recreation)

Post-ii Prioritization Criteria: \* LOGICAL sequencing \* Serves largest # users \* High return for investment \* Protects public health+Safety \* Enhances 5 TCF GOALS \* Funding opportunities

## **Dot Exercise - SCORING**

March 8, 2018 Committee Meeting

|                                     | Red Dots   | No.  | Red   | Green Dots | No.  | Green | Blue Dots  | No.  | Blue  | <b>Yellow Dots</b> | No.  | Yellow | Total  |       |
|-------------------------------------|------------|------|-------|------------|------|-------|------------|------|-------|--------------------|------|--------|--------|-------|
| Project                             | (8 points) | Dots | Sub T | (4 points) | Dots | Sub T | (2 points) | Dots | Sub T | (1 point)          | Dots | Sub T  | Points | Phase |
| Summer Map                          |            |      |       |            |      |       |            |      |       |                    |      |        |        |       |
| Moderate Density Trails             | 8          | 1    | 8     | 4          | 4    | 16    | 2          | 5    | 10    | 1                  | 2    | 2      | 36     | П     |
| USFS Trail connections              | 8          | 4    | 32    | 4          | 0    | 0     | 2          | 6    | 12    | 1                  | 0    | 0      | 44     | Ш     |
| USFS Trail Trailheads               | 8          | 1    | 8     | 4          | 2    | 8     | 2          | 3    | 6     | 1                  | 0    | 0      | 22     | Ш     |
| Towns to Teanaway (Summer)          | 8          | 7    | 56    | 4          | 3    | 12    | 2          | 0    | 0     | 1                  | 0    | 0      | 68     | l I   |
| West Fork Trailhead                 | 8          | 1    | 8     | 4          | 5    | 20    | 2          | 1    | 2     | 1                  | 0    | 0      | 30     | II    |
| Higher Density Trails               | 8          | 9    | 72    | 4          | 2    | 8     | 2          | 1    | 2     | 1                  | 0    | 0      | 82     | l I   |
| Entry Station                       | 8          | 5    | 40    | 4          | 2    | 8     | 2          | 0    | 0     | 1                  | 1    | 1      | 49     | II    |
| Environmental Education             | 8          | 4    | 32    | 4          | 3    | 12    | 2          | 5    | 10    | 1                  | 2    | 2      | 56     | II    |
| Lower Density Trails                | 8          | 0    | 0     | 4          | 9    | 36    | 2          | 5    | 10    | 1                  | 4    | 4      | 50     | Ш     |
| TVU Parking                         | 8          | 0    | 0     | 4          | 1    | 4     | 2          | 3    | 6     | 1                  | 5    | 5      | 15     | Ш     |
| Teanaway Campground                 | 8          | 9    | 72    | 4          | 0    | 0     | 2          | 0    | 0     | 1                  | 0    | 0      | 72     | 1     |
| Indian Camp                         | 8          | 1    | 8     | 4          | 3    | 12    | 2          | 0    | 0     | 1                  | 3    | 3      | 23     |       |
| Dickey Creek Access                 | 8          | 1    | 8     | 4          | 5    | 20    | 2          | 0    | 0     | 1                  | 2    | 2      | 30     | Ш     |
| Indian Creek & Red Top              | 8          | 1    | 8     | 4          | 4    | 16    | 2          | 6    | 12    | 1                  | 0    | 0      | 36     | Ш     |
| Road & River corridors              | 8          | 3    | 24    | 4          | 3    | 12    | 2          | 3    | 6     | 1                  | 1    | 1      | 43     | Ш     |
| Jack Creek Road                     | 8          | 1    | 8     | 4          | 1    | 4     | 2          | 2    | 4     | 1                  | 1    | 1      | 17     | Ш     |
| 29 Pines Campground                 | 8          | 10   | 80    | 4          | 1    | 4     | 2          | 0    | 0     | 1                  | 0    | 0      | 84     | 1     |
| Scneic Driving Loope                | 8          | 5    | 40    | 4          | 4    | 16    | 2          | 4    | 8     | 1                  | 8    | 8      | 72     | l I   |
| Winter Map                          |            |      |       |            |      |       |            |      |       |                    |      |        |        |       |
| Additional Snowmobile Trails        | 8          | 1    | 8     | 4          | 1    | 4     | 2          | 3    | 6     | 1                  | 1    | 1      | 19     |       |
| PMO Snowmobile Area                 | 8          | 0    | 0     | 4          | 0    | 0     | 2          | 7    | 14    | 1                  | 4    | 4      | 18     | 111   |
| Towns to Teanaway (Non-Moto Winter) | 8          | 0    | 0     | 4          | 5    | 20    | 2          | 1    | 2     | 1                  | 1    | 1      | 23     | 111   |
| PMO Non-Motorized Winter Area       | 8          | 5    | 40    | 4          | 3    | 12    | 2          | 2    | 4     | 1                  | 1    | 1      | 57     | L.    |
| West Fork Sno-Park                  | 8          | 5    | 40    | 4          | 4    | 16    | 2          | 3    | 6     | 1                  | 2    | 2      | 64     | 1     |
| Information & Signs                 | 8          | 3    | 24    | 4          | 8    | 32    | 2          | 1    | 2     | 1                  | 1    | 1      | 59     | 1     |
| Connections to USFS Non-Moto Areas  | 8          | 0    | 0     | 4          | 4    | 16    | 2          | 2    | 4     | 1                  | 7    | 7      | 27     |       |
| 29 Pines Sno-Park                   | 8          | 9    | 72    | 4          | 0    | 0     | 2          | 3    | 6     | 1                  | 3    | 3      | 81     | 1     |
| Warming Huts                        | 8          | 1    | 8     | 4          | 5    | 20    | 2          | 3    | 6     | 1                  | 8    | 8      | 42     | Ш     |

Note: 4305 Road Connection, Jack Ridge Trail, and Liars Prairie Connection have been taken off of projects list and map because of feasibility and easement issues that were discussed during the meeting.