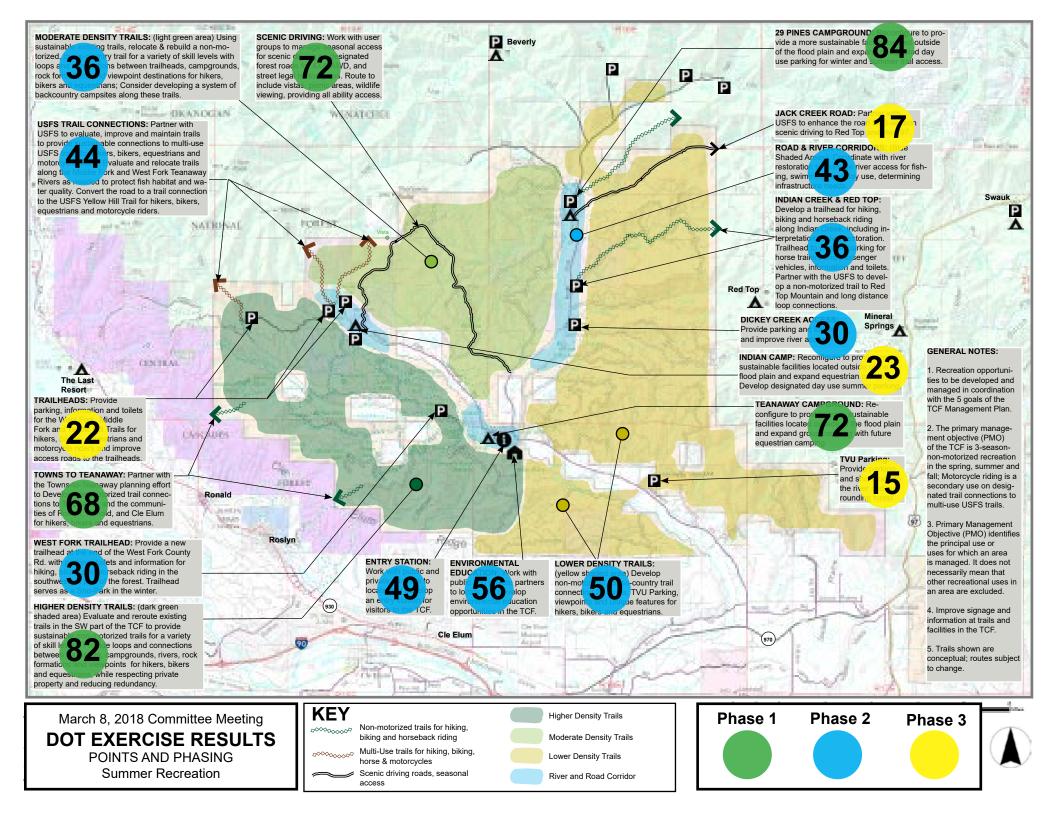

## **Dot Exercise - SCORING**

March 8, 2018 Committee Meeting

|                                     | Red Dots   | No.  | Red   | Green Dots | No.  | Green | Blue Dots  | No.  | Blue  | <b>Yellow Dots</b> | No.  | Yellow | Total  |       |
|-------------------------------------|------------|------|-------|------------|------|-------|------------|------|-------|--------------------|------|--------|--------|-------|
| Project                             | (8 points) | Dots | Sub T | (4 points) | Dots | Sub T | (2 points) | Dots | Sub T | (1 point)          | Dots | Sub T  | Points | Phase |
| Summer Map                          |            |      |       |            |      |       |            |      |       |                    |      |        |        |       |
| Moderate Density Trails             | 8          | 1    | 8     | 4          | 4    | 16    | 2          | 5    | 10    | 1                  | 2    | 2      | 36     | П     |
| USFS Trail connections              | 8          | 4    | 32    | 4          | 0    | 0     | 2          | 6    | 12    | 1                  | 0    | 0      | 44     | Ш     |
| USFS Trail Trailheads               | 8          | 1    | 8     | 4          | 2    | 8     | 2          | 3    | 6     | 1                  | 0    | 0      | 22     | Ш     |
| Towns to Teanaway (Summer)          | 8          | 7    | 56    | 4          | 3    | 12    | 2          | 0    | 0     | 1                  | 0    | 0      | 68     | l I   |
| West Fork Trailhead                 | 8          | 1    | 8     | 4          | 5    | 20    | 2          | 1    | 2     | 1                  | 0    | 0      | 30     | II    |
| Higher Density Trails               | 8          | 9    | 72    | 4          | 2    | 8     | 2          | 1    | 2     | 1                  | 0    | 0      | 82     | l I   |
| Entry Station                       | 8          | 5    | 40    | 4          | 2    | 8     | 2          | 0    | 0     | 1                  | 1    | 1      | 49     | II    |
| Environmental Education             | 8          | 4    | 32    | 4          | 3    | 12    | 2          | 5    | 10    | 1                  | 2    | 2      | 56     | II    |
| Lower Density Trails                | 8          | 0    | 0     | 4          | 9    | 36    | 2          | 5    | 10    | 1                  | 4    | 4      | 50     | Ш     |
| TVU Parking                         | 8          | 0    | 0     | 4          | 1    | 4     | 2          | 3    | 6     | 1                  | 5    | 5      | 15     | Ш     |
| Teanaway Campground                 | 8          | 9    | 72    | 4          | 0    | 0     | 2          | 0    | 0     | 1                  | 0    | 0      | 72     | 1     |
| Indian Camp                         | 8          | 1    | 8     | 4          | 3    | 12    | 2          | 0    | 0     | 1                  | 3    | 3      | 23     |       |
| Dickey Creek Access                 | 8          | 1    | 8     | 4          | 5    | 20    | 2          | 0    | 0     | 1                  | 2    | 2      | 30     | Ш     |
| Indian Creek & Red Top              | 8          | 1    | 8     | 4          | 4    | 16    | 2          | 6    | 12    | 1                  | 0    | 0      | 36     | Ш     |
| Road & River corridors              | 8          | 3    | 24    | 4          | 3    | 12    | 2          | 3    | 6     | 1                  | 1    | 1      | 43     | Ш     |
| Jack Creek Road                     | 8          | 1    | 8     | 4          | 1    | 4     | 2          | 2    | 4     | 1                  | 1    | 1      | 17     | Ш     |
| 29 Pines Campground                 | 8          | 10   | 80    | 4          | 1    | 4     | 2          | 0    | 0     | 1                  | 0    | 0      | 84     | 1     |
| Scneic Driving Loope                | 8          | 5    | 40    | 4          | 4    | 16    | 2          | 4    | 8     | 1                  | 8    | 8      | 72     | l I   |
| Winter Map                          |            |      |       |            |      |       |            |      |       |                    |      |        |        |       |
| Additional Snowmobile Trails        | 8          | 1    | 8     | 4          | 1    | 4     | 2          | 3    | 6     | 1                  | 1    | 1      | 19     |       |
| PMO Snowmobile Area                 | 8          | 0    | 0     | 4          | 0    | 0     | 2          | 7    | 14    | 1                  | 4    | 4      | 18     | 111   |
| Towns to Teanaway (Non-Moto Winter) | 8          | 0    | 0     | 4          | 5    | 20    | 2          | 1    | 2     | 1                  | 1    | 1      | 23     | 111   |
| PMO Non-Motorized Winter Area       | 8          | 5    | 40    | 4          | 3    | 12    | 2          | 2    | 4     | 1                  | 1    | 1      | 57     | L.    |
| West Fork Sno-Park                  | 8          | 5    | 40    | 4          | 4    | 16    | 2          | 3    | 6     | 1                  | 2    | 2      | 64     | 1     |
| Information & Signs                 | 8          | 3    | 24    | 4          | 8    | 32    | 2          | 1    | 2     | 1                  | 1    | 1      | 59     | 1     |
| Connections to USFS Non-Moto Areas  | 8          | 0    | 0     | 4          | 4    | 16    | 2          | 2    | 4     | 1                  | 7    | 7      | 27     |       |
| 29 Pines Sno-Park                   | 8          | 9    | 72    | 4          | 0    | 0     | 2          | 3    | 6     | 1                  | 3    | 3      | 81     | 1     |
| Warming Huts                        | 8          | 1    | 8     | 4          | 5    | 20    | 2          | 3    | 6     | 1                  | 8    | 8      | 42     | Ш     |

9 Phase I

10 Phase II

8 Phase III