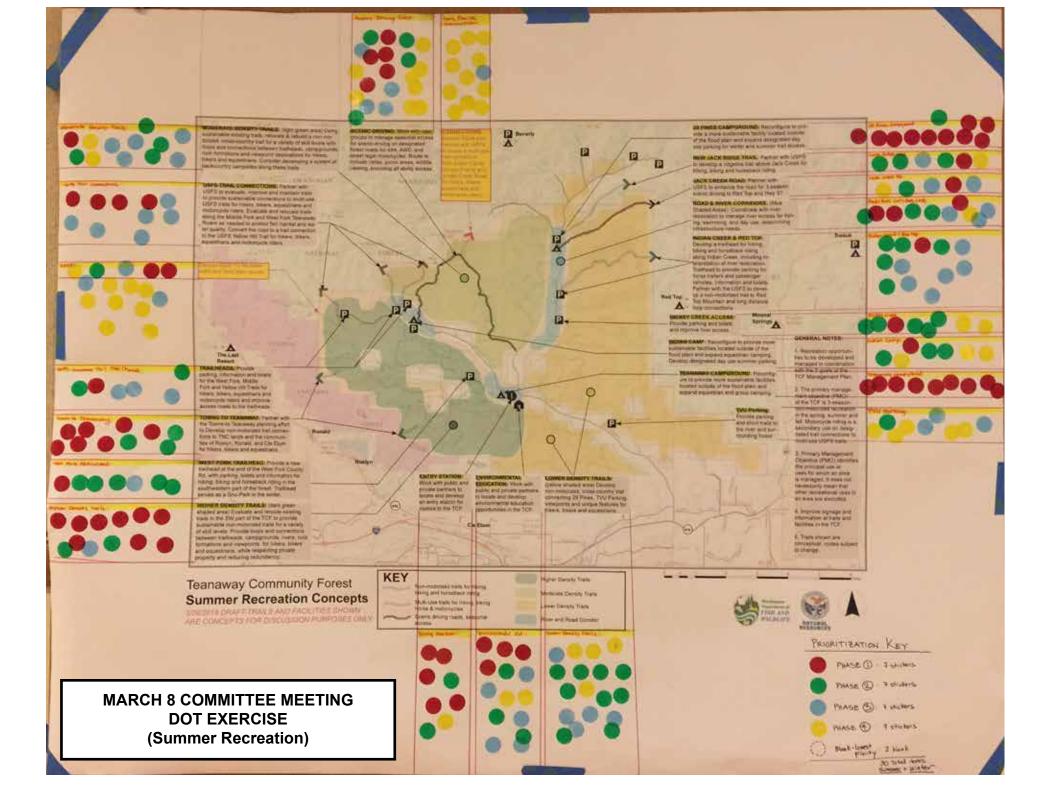

## Prioritization DOT EXERCISE

(Winter and Summer Recreation)

Post-ii Prioritization Criteria: \* LOGICAL sequencing \* Serves largest # users \* High return for investment \* Protects public health+Safety \* Enhances 5 TCF GOALS \* Funding opportunities

## **Dot Exercise - SCORING**

March 8, 2018 Committee Meeting

|                                     | Red Dots   | No.  | Red   | Green Dots | No.  | Green | Blue Dots  | No.  | Blue  | <b>Yellow Dots</b> | No.  | Yellow | Total  |       |
|-------------------------------------|------------|------|-------|------------|------|-------|------------|------|-------|--------------------|------|--------|--------|-------|
| Project                             | (8 points) | Dots | Sub T | (4 points) | Dots | Sub T | (2 points) | Dots | Sub T | (1 point)          | Dots | Sub T  | Points | Phase |
| Summer Map                          |            |      |       |            |      |       |            |      |       |                    |      |        |        |       |
| Moderate Density Trails             | 8          | 1    | 8     | 4          | 4    | 16    | 2          | 5    | 10    | 1                  | 2    | 2      | 36     | П     |
| USFS Trail connections              | 8          | 4    | 32    | 4          | 0    | 0     | 2          | 6    | 12    | 1                  | 0    | 0      | 44     | Ш     |
| USFS Trail Trailheads               | 8          | 1    | 8     | 4          | 2    | 8     | 2          | 3    | 6     | 1                  | 0    | 0      | 22     | Ш     |
| Towns to Teanaway (Summer)          | 8          | 7    | 56    | 4          | 3    | 12    | 2          | 0    | 0     | 1                  | 0    | 0      | 68     | l I   |
| West Fork Trailhead                 | 8          | 1    | 8     | 4          | 5    | 20    | 2          | 1    | 2     | 1                  | 0    | 0      | 30     | II    |
| Higher Density Trails               | 8          | 9    | 72    | 4          | 2    | 8     | 2          | 1    | 2     | 1                  | 0    | 0      | 82     | l I   |
| Entry Station                       | 8          | 5    | 40    | 4          | 2    | 8     | 2          | 0    | 0     | 1                  | 1    | 1      | 49     | II    |
| Environmental Education             | 8          | 4    | 32    | 4          | 3    | 12    | 2          | 5    | 10    | 1                  | 2    | 2      | 56     | II    |
| Lower Density Trails                | 8          | 0    | 0     | 4          | 9    | 36    | 2          | 5    | 10    | 1                  | 4    | 4      | 50     | Ш     |
| TVU Parking                         | 8          | 0    | 0     | 4          | 1    | 4     | 2          | 3    | 6     | 1                  | 5    | 5      | 15     | Ш     |
| Teanaway Campground                 | 8          | 9    | 72    | 4          | 0    | 0     | 2          | 0    | 0     | 1                  | 0    | 0      | 72     | 1     |
| Indian Camp                         | 8          | 1    | 8     | 4          | 3    | 12    | 2          | 0    | 0     | 1                  | 3    | 3      | 23     |       |
| Dickey Creek Access                 | 8          | 1    | 8     | 4          | 5    | 20    | 2          | 0    | 0     | 1                  | 2    | 2      | 30     | Ш     |
| Indian Creek & Red Top              | 8          | 1    | 8     | 4          | 4    | 16    | 2          | 6    | 12    | 1                  | 0    | 0      | 36     | Ш     |
| Road & River corridors              | 8          | 3    | 24    | 4          | 3    | 12    | 2          | 3    | 6     | 1                  | 1    | 1      | 43     | Ш     |
| Jack Creek Road                     | 8          | 1    | 8     | 4          | 1    | 4     | 2          | 2    | 4     | 1                  | 1    | 1      | 17     | Ш     |
| 29 Pines Campground                 | 8          | 10   | 80    | 4          | 1    | 4     | 2          | 0    | 0     | 1                  | 0    | 0      | 84     | 1     |
| Scneic Driving Loope                | 8          | 5    | 40    | 4          | 4    | 16    | 2          | 4    | 8     | 1                  | 8    | 8      | 72     | l I   |
| Winter Map                          |            |      |       |            |      |       |            |      |       |                    |      |        |        |       |
| Additional Snowmobile Trails        | 8          | 1    | 8     | 4          | 1    | 4     | 2          | 3    | 6     | 1                  | 1    | 1      | 19     |       |
| PMO Snowmobile Area                 | 8          | 0    | 0     | 4          | 0    | 0     | 2          | 7    | 14    | 1                  | 4    | 4      | 18     | 111   |
| Towns to Teanaway (Non-Moto Winter) | 8          | 0    | 0     | 4          | 5    | 20    | 2          | 1    | 2     | 1                  | 1    | 1      | 23     | 111   |
| PMO Non-Motorized Winter Area       | 8          | 5    | 40    | 4          | 3    | 12    | 2          | 2    | 4     | 1                  | 1    | 1      | 57     | L.    |
| West Fork Sno-Park                  | 8          | 5    | 40    | 4          | 4    | 16    | 2          | 3    | 6     | 1                  | 2    | 2      | 64     | 1     |
| Information & Signs                 | 8          | 3    | 24    | 4          | 8    | 32    | 2          | 1    | 2     | 1                  | 1    | 1      | 59     | 1     |
| Connections to USFS Non-Moto Areas  | 8          | 0    | 0     | 4          | 4    | 16    | 2          | 2    | 4     | 1                  | 7    | 7      | 27     |       |
| 29 Pines Sno-Park                   | 8          | 9    | 72    | 4          | 0    | 0     | 2          | 3    | 6     | 1                  | 3    | 3      | 81     | 1     |
| Warming Huts                        | 8          | 1    | 8     | 4          | 5    | 20    | 2          | 3    | 6     | 1                  | 8    | 8      | 42     | Ш     |

Note: 4305 Road Connection, Jack Ridge Trail, and Liars Prairie Connection have been taken off of projects list and map because of feasibility and easement issues that were discussed during the meeting.